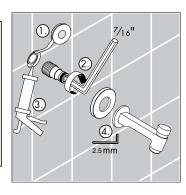

# Tools Needed (Not included):

- 1. Allen Wrench (2.5mm)
- 2. Sealant Tape
- 3. Waterproof Sealant
- 4. Allen Wrench (7/16")

### 2. Spout Installation (1/2")

Requires 1/2" NPT male nipple recessed 3/8" behind surface of finished wall.

- 1. Wrap the threads on the nipple with Sealant Tape (1).
- 2. Install the mounting piece. Tighten using a 7/16" Allen Wrench (2).
- 3. Seal the wall around the mounting piece using waterproof sealant (3). Failure to seal the wall may result in water damage.
- 4. Install the spout. Tighten the screw using a 2.5 mm Allen Wrench (4).