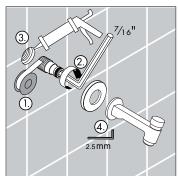

# Tools Needed (Not included):

- 1. Allen Wrench (2.5mm)
- 2. Sealant Tape
- 3. Waterproof Sealant
- 4. Allen Wrench (7/16")

### 3. Spout Installation (3/4")

Requires 3/4" female threaded pipe fitting recessed 3/8" behind surface of finished wall.

- 1. Wrap themounting piecew with Sealant Tape (1).
- 2. Install the mounting piece. Tighten using a 7/16" Allen Wrench (2).
- 3. Sealthe wall around the mounting piece using waterproof sealant (3). Failure to seal the wall may result in water damage.
- 4. Install the spout. Tighten the screw using a 2.5 mm Allen Wrench (4).