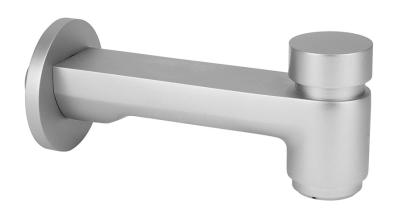

### INSTALLATION INSTRUCTIONS

## Contempo Diverter Tub Spout

Part #: 2022-





# Tools Needed (Not included):

- 1. Allen Wrench (2.5mm)
- 2. Sealant Tape
- 3. Waterproof Sealant
- 4. Allen Wrench (7/16")

### 1. Flush the Pipe

Ensure to flush the pipe inside clean.

### 2. Spout Installation (1/2")

Requires 1/2" NPT male nipple recessed 3/8" behind surface of finished wall.

- 1. Wrap the threads on the nipple with Sealant Tape (1).
- 2. Install the mounting piece. Tighten using a 7/16" Allen Wrench (2).
- 3. Seal the wall around the mounting piece using waterproof sealant (3). Failure to seal the wall may result in water damage.
- 4. Install the spout. Tighten the screw using a 2.5 mm Allen Wrench (4).

# → 3/8" ☐ ☐ ☐



### 3. Spout Installation (3/4")

Requires 3/4" female threaded pipe fitting recessed 3/8" behind surface of finished wall.

- 1. Wrap themoun