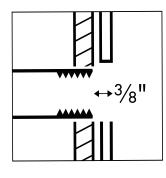

### 2. Spout Installation (1/2")

Requires 1/2" NPT male nipple recessed 3/8" behind surface of finished wall.

- 1. Wrap the threads on the nipple with Sealant Tape (1).
- 2. Install the mounting piece. Tighten using a 7/16" Allen Wrench (2).
- 3. Seal the wall around the mounting piece using waterproof sealant (3). Failure to seal the wall may result in water damage.
- 4. Install the spout. Tighten the screw using a 2.5 mm Allen Wrench (4).

# → 3/8" ☐ ☐ ☐